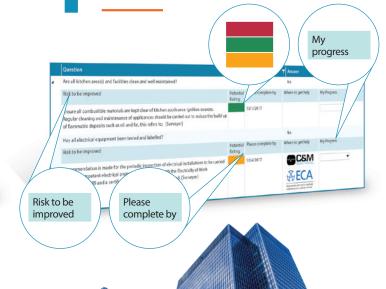

Track Live Jobs and View Management Information

Fire Risk

Last Cardinus survey: 01/04/2017 Current risk: 5
Last 3rd party survey: Original risk: 8
Next survey due: 01/04/2018 Completed tasks: 5
Survey status: Active Outstanding tasks: 2
Overdue tasks: 0

View survey

Select report to view...

\*\*Total Current risk: 5
Original risk: 8
Outstanding tasks: 2
Overdue tasks: 0

Risk Improvement Plan

Address Risk Improvements

FREE WITH ALL SURVEYS